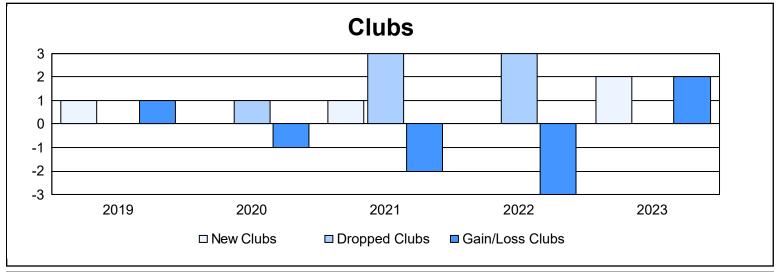

District 34 C

As of June 2023 Cumulative

| Year      | New<br>Clubs | Dropped<br>Clubs | Gain/<br>Loss<br>Clubs | New<br>Members | Charter<br>Members | Reinstate<br>Members | Transfer<br>Members | Total<br>Member<br>Added | Total<br>Members<br>Dropped | Gain/<br>Loss<br>Members |
|-----------|--------------|------------------|------------------------|----------------|--------------------|----------------------|---------------------|--------------------------|-----------------------------|--------------------------|
| 2018-2019 | 1            | 0                | 1                      | 153            | 32                 | 4                    | 3                   | 192                      | 141                         | 51                       |
| 2019-2020 | 0            | 1                | -1                     | 96             | 8                  | 5                    | 6                   | 115                      | 181                         | -66                      |
| 2020-2021 | 1            | 3                | -2                     | 63             | 33                 | 3                    | 10                  | 109                      | 182                         | -73                      |
| 2021-2022 | 0            | 3                | -3                     | 125            | 1                  | 2                    | 6                   | 134                      | 174                         | -40                      |
| 2022-2023 | 2            | 0                | 2                      | 105            | 34                 | 4                    | 0                   | 143                      | 121                         | 22                       |
| Average   | 1            | 1                | -1                     | 108            | 22                 | 4                    | 5                   | 139                      | 160                         | -21                      |